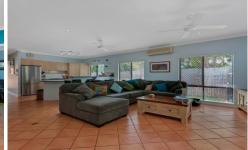

## AT A GLANCE;

- Lovely Pool perfect for our hot summer with great outdoor entertainment area
- Kitchen with ample bench space, dishwasher, gas cook top
- Good size bedrooms, master has en-suite and walk-in robe
- Split air conditioners throughout
- Main bathroom has separate shower and bath
- Lovely open plan living