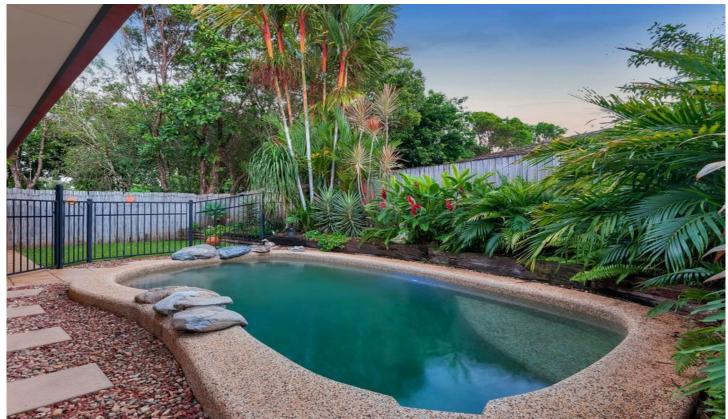

## AT A GLANCE;

- Lovely Pool perfect for our hot summer with great outdoor entertainment area
- Kitchen with ample bench space, dishwasher, gas cook top
- Good size bedrooms, master has en-suite and walk-in robe
- Split air conditioners throughout
- Main bathroom has separate shower and bath
- Lovely open plan living