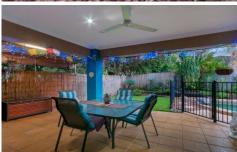

## AT A GLANCE;

- Lovely Pool perfect for our hot summer with great outdoor entertainment area
- Kitchen with ample bench space, dishwasher, gas cook top
- Good size bedrooms, master has en-suite and walk-in robe
- Split air conditioners throughout
- Main bathroom has separate shower and bath
- Lovely open plan living