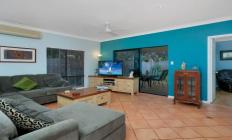

## AT A GLANCE;

- Lovely Pool perfect for our hot summer with great outdoor entertainment area
- Kitchen with ample bench space, dishwasher, gas cook top
- Good size bedrooms, master has en-suite and walk-in robe
- Split air conditioners throughout
- Main bathroom has separate shower and bath
- Lovely open plan living