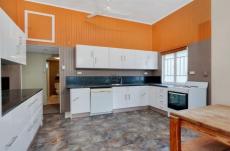

## 93 Mount Peter Road Edmonton QLD

This classic Queenslander is ready to bloom for the right buyer. Situated at the far end of Mt Peter Rd, on a fully fenced 708m2 block, which includes a pool, side access and plenty of room for cars, boats, trailers and toys. Downstairs has one bedroom, bathroom and kitchen. You also have space for a games room. Upstairs is the classic Queenslander, with 2 bathrooms, four bedrooms, great Kitchen with plenty of cupboard space and dishwasher, separate dining area, and living!

## AT A GLANCE:

- Secluded and private at the end of a quiet elevated close.
- Big modern kitchen includes stone benchtops, stainless steel appliances, gas cooktop, walk-in pantry.
- Five bedrooms, two having en-suites and the third has 2-way entry to the large family bathroom.
- Huge walk-in linen room opposite laundry