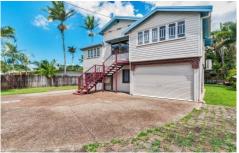

## 93 Mount Peter Road Edmonton QLD

This classic Queenslander is ready to bloom for the right buyer. Situated at the far end of Mt Peter Rd, on a fully fenced 708m2 block, which includes a pool, side access and plenty of room for cars, boats, trailers and toys. Downstairs has one bedroom, bathroom and kitchen. You also have space for a games room. Upstairs is the classic Queenslander, with 2 bathrooms, four bedrooms, great Kitchen with plenty of cupboard space and dishwasher, separate dining area, and living!