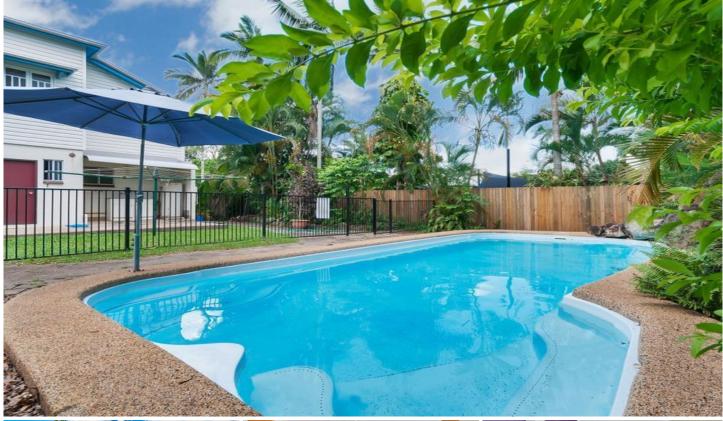

## 93 Mount Peter Road Edmonton QLD

This classic Queenslander is ready to bloom for the right buyer. Situated at the far end of Mt Peter Rd, on a fully fenced 708m2 block, which includes a pool, side access and plenty of room for cars, boats, trailers and toys. Downstairs has one bedroom, bathroom and kitchen. You also have space for a games room. Upstairs is the classic Queenslander, with 2 bathrooms, four bedrooms, great Kitchen with plenty of cupboard space and dishwasher, separate dining area, and living!