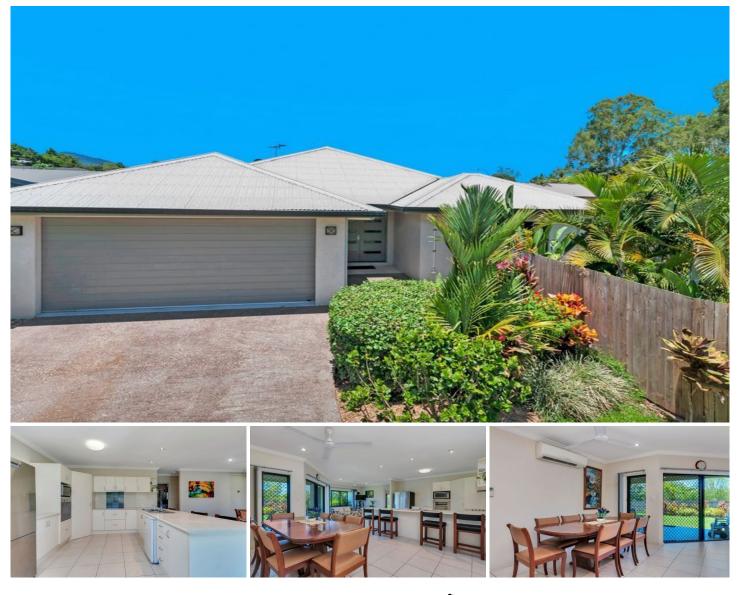

## 1 Kingsley Close WHITE ROCK QLD

Set on a corner block this quality built, modern home has space, style and functionality, perfect for a family or to add your investment portfolio. to Featuring an open plan family and dining room, a well-appointed kitchen with plenty of bench and cupboard space, a large separate media room, 4 double bedrooms all with built-in wardrobes with the master bedroom offering his and hers wardrobes and a modern ensuite, a tiled outdoor entertaining area, a double remote lock up garage and on top of all this the property comes equipped with 4KW solar panels and a 5 KW inverter. This property is only 8 years young and has been meticulously cared for inside and out, there is nothing to do but move in and enjoy your new home!

Features:

Open plan, family and dining area with separate media room Well-appointed kitchen

4 double