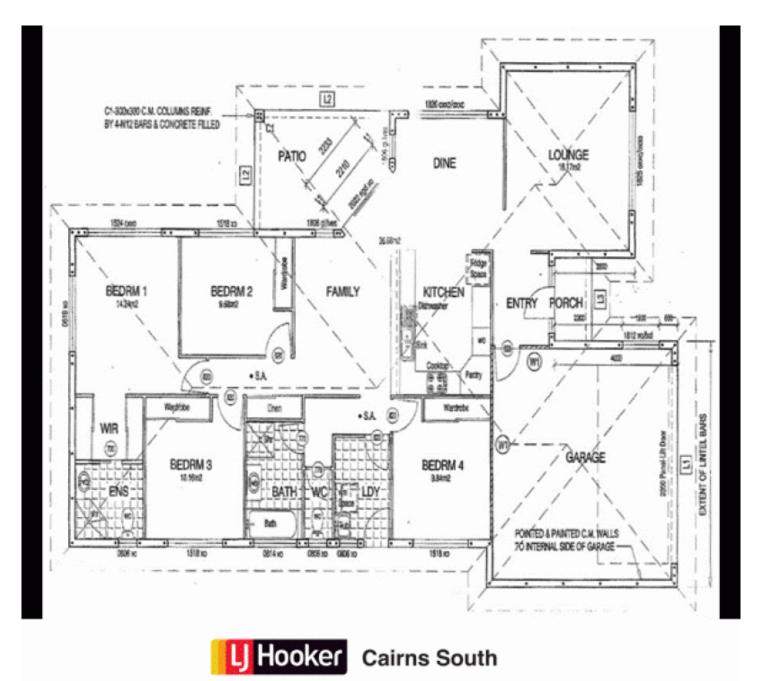

## 4 🛤 2 🚔 2 🚘

View

- Land Size : 651 sqm
  - : https://www.purpleoak.com.au/sale/qld/ipswi ch-west-moreton/white-rock/residential/hous e/5541562

Joanne Roberts 07 4054 3563

DISCLAIMER: Floor Plan measurements are approximate and are for illustrative purposes only. We make no guarantee, warranty or representation as to the accuracy and completeness of the floor plan. You or your advisors should conduct a careful, independent investigation of the property to determine to your satisfaction as to the suitability of the property for your space requirements.