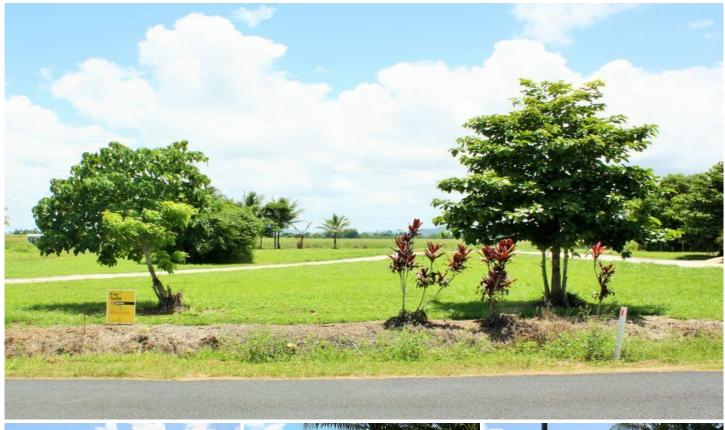

## 37-39 Clyde Road BABINDA QLD

A unique opportunity exists for you to secure this 6000sqm (approx. 1.5 acres) flat useable block of land. Positioned perfectly for you to take advantage of the natural surrounds Babinda has to offer including a short 20 minute drive to some of the best fishing & camping at Bramston Beach. This is the perfect parcel of land for you to secure that you always lifestyle have wanted!!

6000sqm (approx. 1.5 acres) 

Approx 60m frontage

Double entry points

Contact me now to make this rare opportunity all yours!

Land Size: 6000 sqm

View: https://www.purpleoak.com.au/sale/qld/cairn s-district/babinda/residential/land/5541560