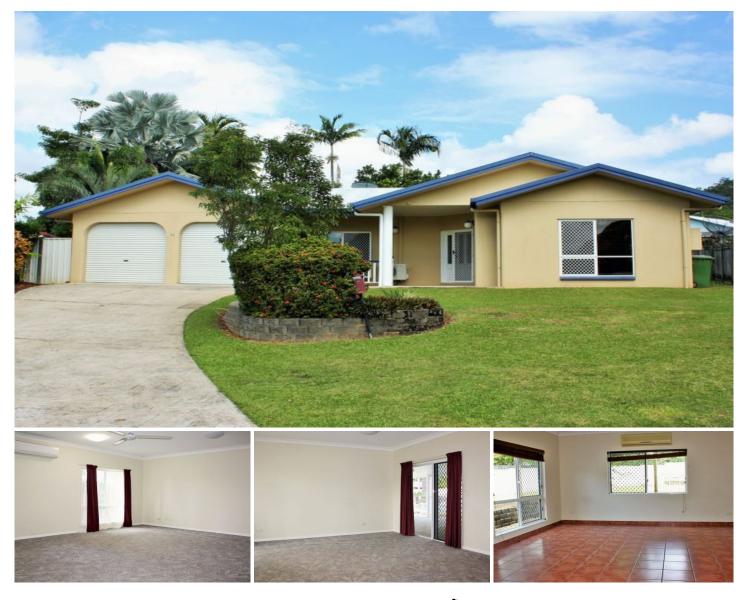

## 25 Boonaree Close MOUNT SHERIDAN QLD

Ideally situated on 1043 sqm block, located only a stone's throw to Mount Sheridan Shopping Plaza, great schools, public transport and just a ten minute drive into the CBD of Cairns.

This lovely fully fenced family home offers three living areas including a large lounge room, separate dining area and second living All four bedrooms are comprised of built in space. wardrobes with the generously sized master bedroom offering a walk-in-robe and ensuite. All bedrooms and living areas are of course air conditioned and have ceiling fans.

With a study and plenty of storage our list of features continues with a spacious outside entertaining area, garden shed and established low-maintenance gardens plus a sparkling in ground swimming pool, perfect for our tropical lifestyle.