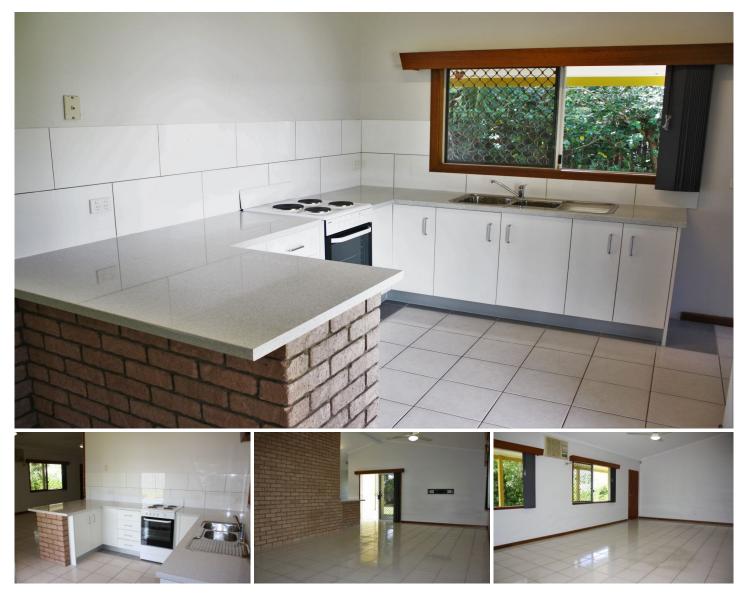

## 21 Bounty Close Bentley Park QLD

With a brand new kitchen, freshly painted interiors, new carpets in the bedrooms and a two bay powered shed this property is ready for you to call it home.

## **Property Features**

- 3 bedrooms all with new carpet and built-in wardrobes. Master and second bedroom are air-conditioned.

- Air-conditioned, open plan lounge and dining area.
- Brand new kitchen with plenty of bench and cupboard space.
- Internal laundry at the rear of the kitchen.
- Family bathroom with separate toilet and small bath tub.
- Ceiling fans throughout.
- Freshly painted interiors.
- Spacious, wrap around outdoor living area.