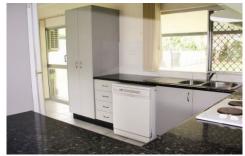

The open plan living areas include a modern and functional kitchen, lounge and dining room which opens onto the large outdoor entertainment overlooking area the above ground With all the hard work done for you just move in and unpack. For those savvy investors the property would rent for approx. \$320.00 p.w.

Featuring:
&# 10;-3 Bedrooms all with built-in wardrobes

-Open plan living including a generous kitchen with dishwasher

-Spa bath -Air-conditioning throughout

- Expansive outdoor

3 📭 1 🔓 2 😭

**Building Size**: 93 sqm **Land Size**: 750 sqm