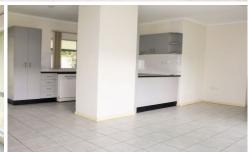

The open plan living areas include a modern and functional kitchen, lounge and dining room which opens onto the large outdoor entertainment overlooking area the above ground With all the hard work done for you just move in and unpack. For those savvy investors the property would rent for approx. \$320.00 p.w.