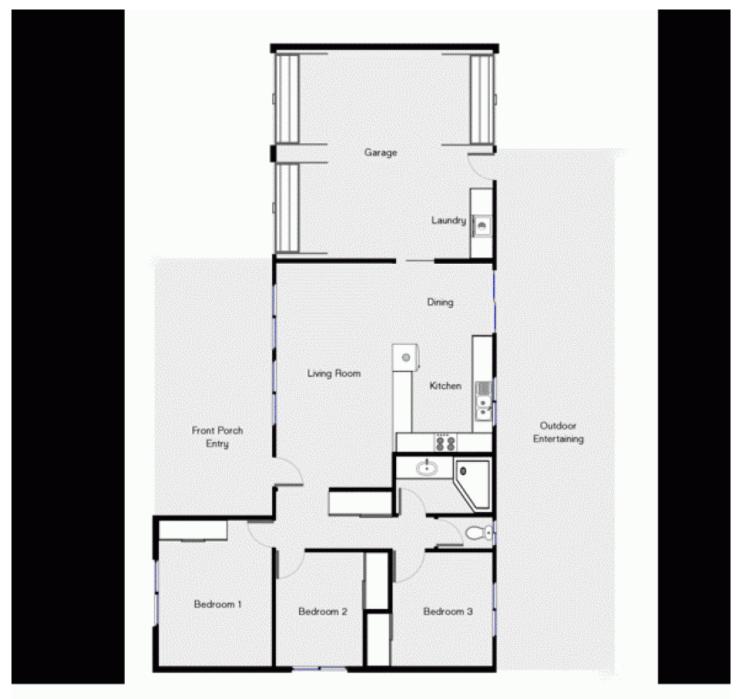

## 14 Vianen Close BENTLEY PARK QLD

Located in a quite close on a 750sqm block this is the perfect property for the young family or the savvy investor. Less than a five minute drive to the local shops and great primary and high schools less than a kilometre away, this house ticks boxes.

The open plan living areas include a modern and functional kitchen, lounge and dining room which opens onto the large outdoor entertainment overlooking area the above ground With all the hard work done for you just move in and unpack. For those savvy investors the property would rent for approx. \$320.00 p.w.

Featuring:
&# 10;-3 Bedrooms all with built-in wardrobes

-Open plan living including a generous kitchen with dishwasher

-Spa bath -Air-conditioning throughout

- Expansive outdoor

3 📭 1 🔓 2 😭

**Building Size**: 93 sqm **Land Size**: 750 sqm

View : https://w

: https://www.purpleoak.com.au/sale/qld/c airns-district/bentley-park/residential/hou

se/5541550

**Joanne Roberts 07 4054 3563** 

DISCLAIMER: Floor Plan measurements are approximate and are for illustrative purposes only. We make no guarantee, warranty or representation as to the accuracy and completeness of the floor plan. You or your advisors should conduct a careful, independent investigation of the property to determine to your satisfaction as to the suitability of the property for your space requirements.