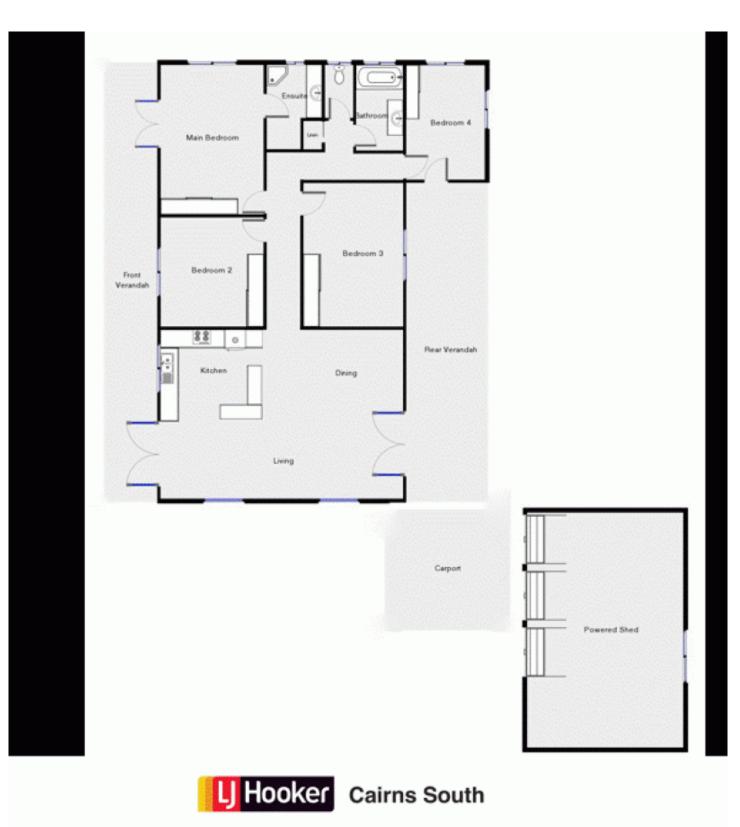

- 4 large bedrooms all with built in wardrobes and an ensuite off the main bedroom. - Spacious open plan living with beautiful timber floor boards and French doors opening onto both the front and rear timber verandah's. 

- Modern kitchen with timber benchtops with plenty of cupboard space. Air-conditioned throughout.

-&#13:&#10:-Powered, 4 bay tradies shed.

- 2 bay carport.

- Fully fenced.

- 2,385sqm block of land.

All this property needs is some of your TLC to bring her back to her former glory!! Call Joanne to arrange your very own private viewing today.

## 4 🛤 2 🚔 5 🚘

View

Land Size : 2385 sqm

: https://www.purpleoak.com.au/sale/qld/ipswi ch-west-moreton/white-rock/residential/hous e/5541548

Joanne Roberts 07 4054 3563

DISCLAIMER: Floor Plan measurements are approximate and are for illustrative purposes only. We make no guarantee, warranty or representation as to the accuracy and completeness of the floor plan. You or your advisors should conduct a careful, independent investigation of the property to determine to your satisfaction as to the suitability of the property for your space requirements.