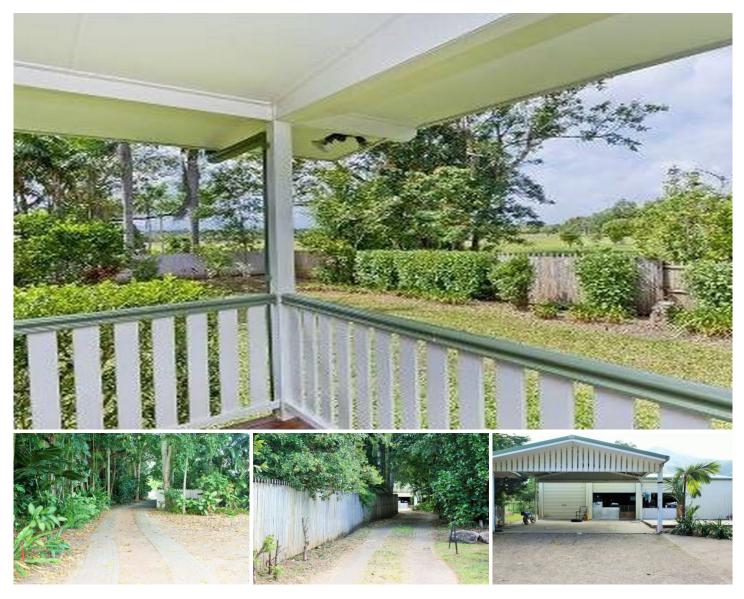

## 16A Arizona Crescent WHITE ROCK QLD

Attention tradies, shed lovers and those looking for their own private escape - what a find!!! This low-set colonial style home is situated on over half an acre of flat, private useable land and is bursting with features!

- 4 large bedrooms all with built in wardrobes and an ensuite off the main bedroom. - Spacious open plan living with beautiful timber floor boards and French doors opening onto both the front and rear timber verandah's. 

- Modern kitchen with timber benchtops with plenty of cupboard space. Air-conditioned throughout.

-&#13:&#10:-Powered, 4 bay tradies shed.

- 2 bay carport.

- Fully fenced.

- 2,385sqm block of land.

All this property needs is some of your TLC to bring her back to her former glory!! Call Joanne to arrange your very own private viewing today.