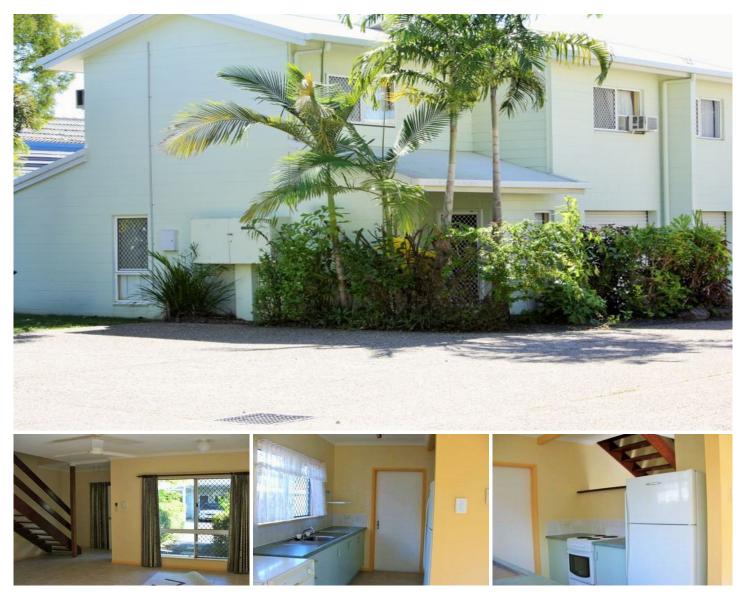

## 17/690 Bruce Highway WOREE QLD

If you are looking for a townhouse that offers space and is packed with features then this one will impress! The vendors want it gone and have priced it to sell quickly ... You won't want to miss this opportunity.

In a small, well-kept complex this property offers peaceful, low maintenance living with 108m2 of space for you to enjoy. This two-storey, spacious townhouse comprises of 2 bedrooms both situated on the top floor along with the family bathroom which offers the functionality of a full bath and separate toilet. Downstairs you will appreciate the functional layout of a combined lounge and dining area which flows onto a well-appointed kitchen that takes in the views of the private courtyard. 

The list of features in this townhouse doesn't stop there:

- Air-conditioned throughout

- Ceiling fans

**View :** https://www.purpleoak.com.au/sale/qld/cairns-dist rict/woree/residential/townhouse/5541547