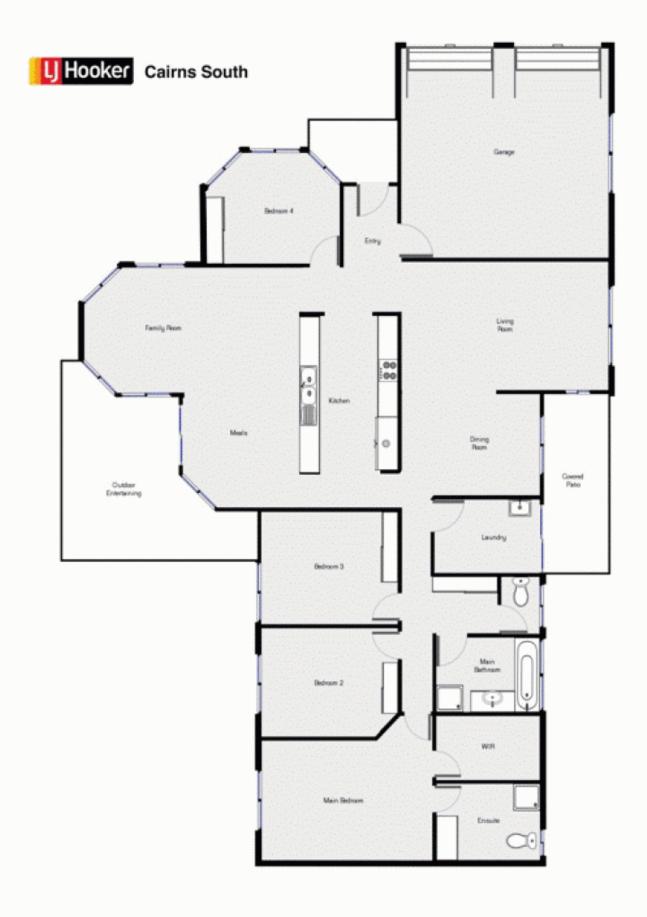

The home offers 3 large separate living areas, including a formal lounge and dining area, new carpets to all 4 bedrooms and is freshly painted both inside and out with neutral colours pleasing all palettes. All 4 bedrooms comprise of built in wardrobes with the master bedroom offering you a large walk-in-robe and ensuite. To add to the list of features there is two outside entertaining air-conditioning areas. throughout and established low-maintenance gardens. Features:

3 separate living areas - family room, lounge room & dining room

4 good sized bedrooms - all with built in the master bedroom and new robes, WIR to

## 4 🛤 2 🚔 2 😭

View

Land Size : 640 sqm

: https://www.purpleoak.com.au/sale/qld/cairn s-district/mount-sheridan/residential/house/5 541544

Joanne Roberts 07 4054 3563