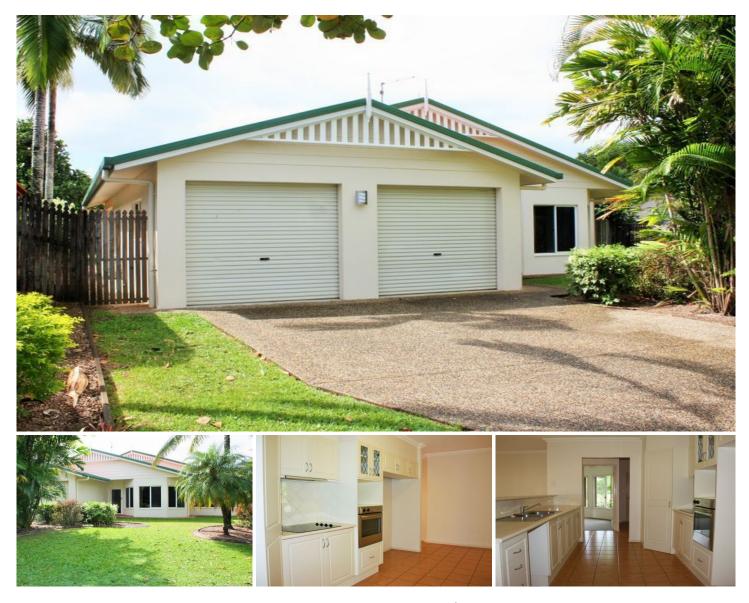

## 6 Echo Close MOUNT SHERIDAN QLD

Situated in a guiet close in Forest Gardens you will find this well-appointed 4 bedroom home which is only a stone's throw away from Mount Sheridan Shopping Plaza, great schools, public transport and just a ten minute drive into the CBD of Cairns. 

The home offers 3 large separate living areas, including a formal lounge and dining area, new carpets to all 4 bedrooms and is freshly painted both inside and out with neutral colours pleasing all palettes. All 4 bedrooms comprise of built in wardrobes with the master bedroom offering you a large walk-in-robe and ensuite. To add to the list of features there is two outside entertaining air-conditioning areas. throughout and established low-maintenance gardens. Features:

3 separate living areas - family room, lounge room & dining room

4 good sized bedrooms - all with built in the master bedroom and new robes, WIR to