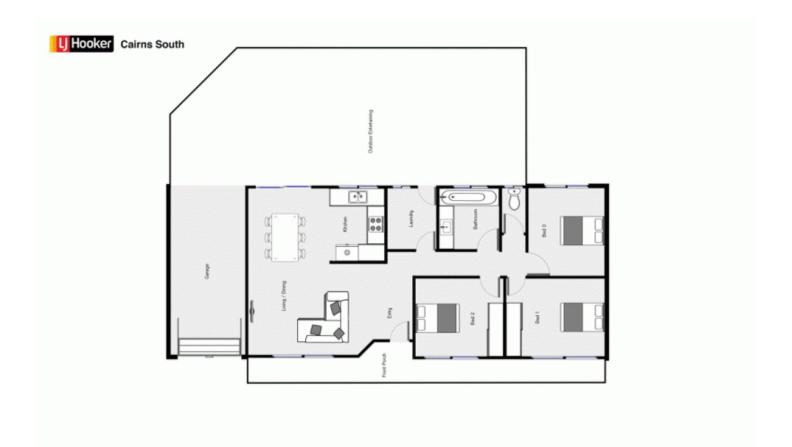

## 26 Gommory Close EARLVILLE QLD

This 856sqm property is ideally situated in a guiet close in the suburb of Earlville which is located 10 minutes from the heart of the city and within easy reach of both public and private schools, Stockland shopping centre, sporting facilities and public transport.

The property boasts three good sized, carpeted bedrooms, two with built-in robes and air-conditioning. The open plan living area of lounge, dining and kitchen is fully tiled and leads out to a spacious outdoor entertaining area that overlooks the tropical in-ground pool. The private back yard, with no rear neighbours, is completed with side access, easy care well-established gardens and direct access to the creek which runs behind the rear of the bedrooms with built-in wardrobes (2 air-conditioning)

- Generous sized family bathroom with separate toilet

- Internal laundry

3 📭 1 🔓 2 🖨

Land Size: 856 sqm

View : https://www.purpleoak.com.au/sale/qld/cairn

s-district/earlville/residential/house/5541541

**Joanne Roberts 07 4054 3563** 