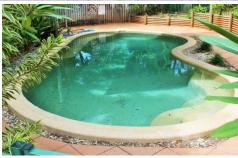

The property boasts three good sized, carpeted bedrooms, two with built-in robes and air-conditioning. The open plan living area of lounge, dining and kitchen is fully tiled and leads out to a spacious outdoor entertaining area that overlooks the tropical in-ground pool. The private back yard, with no rear neighbours, is completed with side access, easy care well-established gardens and direct access to the creek which runs behind the rear of the bedrooms with built-in wardrobes (2 air-conditioning)