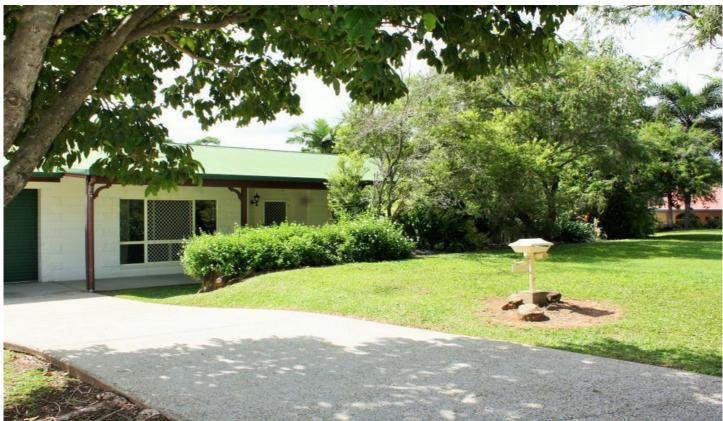

## 26 Gommory Close EARLVILLE QLD

This 856sqm property is ideally situated in a guiet close in the suburb of Earlville which is located 10 minutes from the heart of the city and within easy reach of both public and private schools, Stockland shopping centre, sporting facilities and public transport.

The property boasts three good sized, carpeted bedrooms, two with built-in robes and air-conditioning. The open plan living area of lounge, dining and kitchen is fully tiled and leads out to a spacious outdoor entertaining area that overlooks the tropical in-ground pool. The private back yard, with no rear neighbours, is completed with side access, easy care well-established gardens and direct access to the creek which runs behind the rear of the bedrooms with built-in wardrobes (2 air-conditioning)