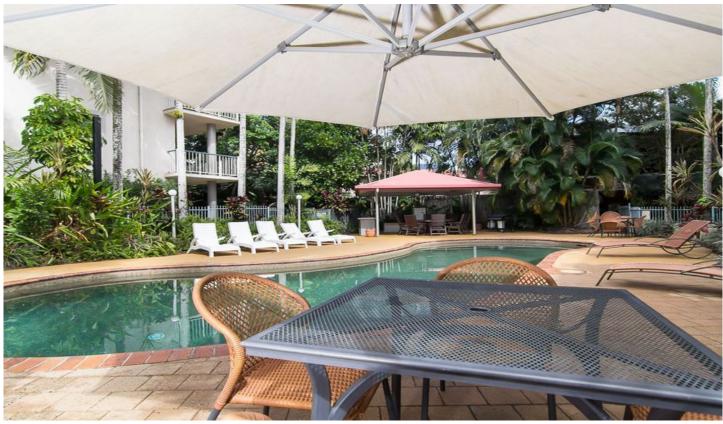

This first level fully air-conditioned apartment boasts an inviting lounge, dining, kitchen area that leads to a private outdoor space overlooking the tropical resort style pool. Both bedrooms are of generous size, each having its own bathroom and built-in robe. The laundry is spacious and functional and located conveniently off the kitchen. The complex offers the new owner access to the fully maintained swimming pool, tennis court an an allocated