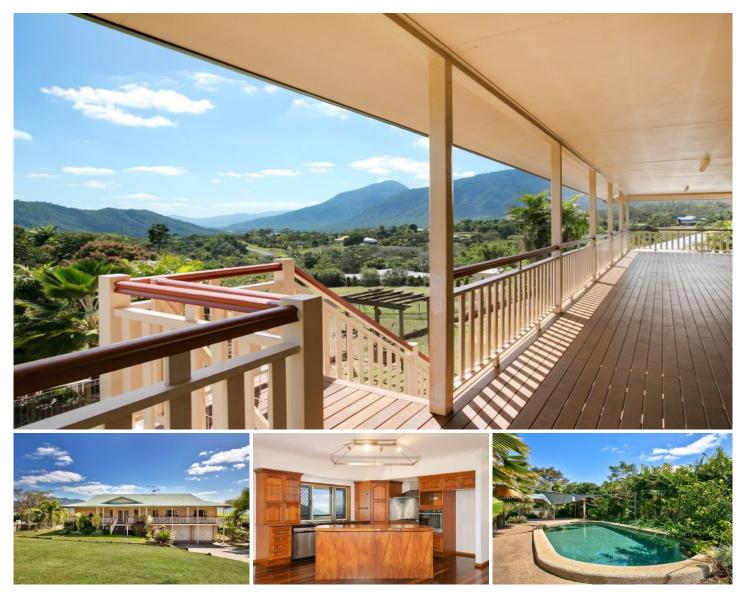

## 13-15 Costain Street Goldsborough QLD

In a class of its own is this spectacular property situated on 4000m2. Set in an elevated position with superb views overlooking the Goldsborough Valley. Only 30 mins to Cairns city and 10 minutes from Gordonvale this property ticks all the boxes. 

Offering peace and tranquillity this modern, fully air-conditioned home comprises of 4 large bedrooms all with built ins, ensuite and walk in robe to the main bedroom. You will be delighted with the features of this property along with the feel and serenity it boasts. 

There are polished timber floors throughout which highlights the stylish and beautiful timber kitchen, fitted with stainless steel appliances. You will love the functionality of the kitchen and how it flows onto the main living areas of the home. Entertain from the delightful deck that sprawls the entire length of the home, overlooking the rear of the property, or from the powered gazebo that accompanies