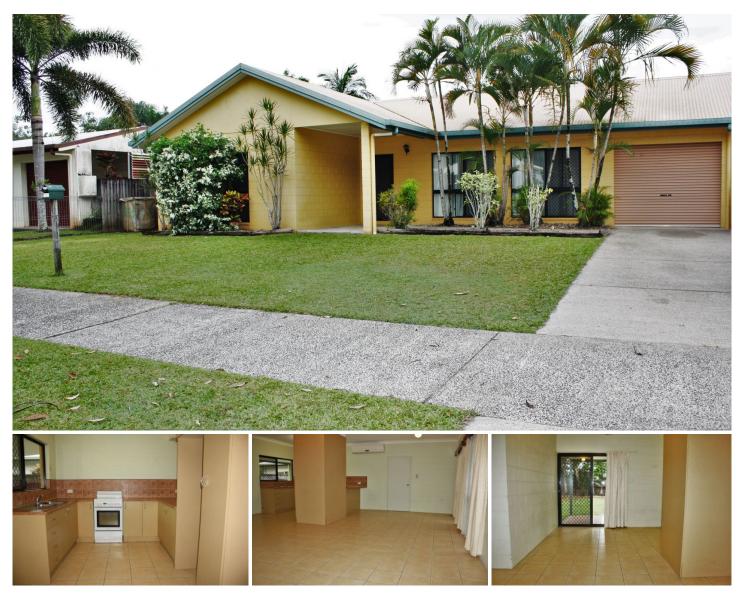

## 125 Timberlea Drive Bentley Park QLD

\*\*\* TO ARRANGE A VIEWING TIME PLEASE CLICK ON THE "BOOK AN INSPECTION" OR "MAKE A BOOKING" BUTTON \*\*\*

This neat and tidy home in Bentley Park offers a peaceful setting with every aspect of the property being well maintained. Comprising of three bedrooms and an open plan lounge and dining area this property offers even the fussiest of tenants somewhere to call home.

## The Features:

- 3 bedrooms (two with built-in wardrobes and air-conditioning).

- Well equipped kitchen with pantry and plenty of cupboard and bench space.

- Open planned, air-conditioned lounge and dining space.
- Generously sized family bathroom with shower over